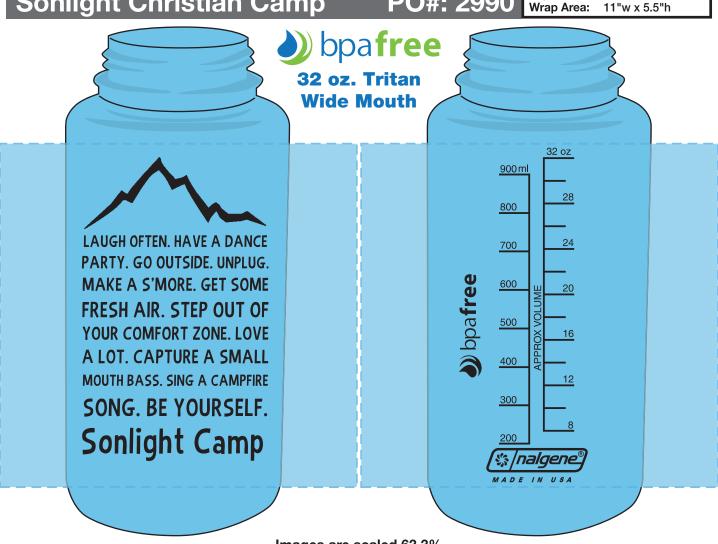

REF# 178447-001-HB1

Side 1: Customer Art Side 2: Graduation Scale Colors: 1 2 3 4 5 6

Ink (1): Black

Ink (2): Ink (3):

Ink (4): Imprint Area: 5.5"w x 5.5"h

**Sonlight Christian Camp** 

Wrap Area: 11"w x 5.5"h bpafree 32 oz. Tritan Wide Mouth 32 oz 900 ml 28 800 24 700 20 500 16 400 300

> Side 1 Art Size: 4.75"w x 4.3"h

Images are scaled 63.3% For the actual image size, please refer to the "Art Size"

Side 2 Art Size: 2.1"w x 5.5"h