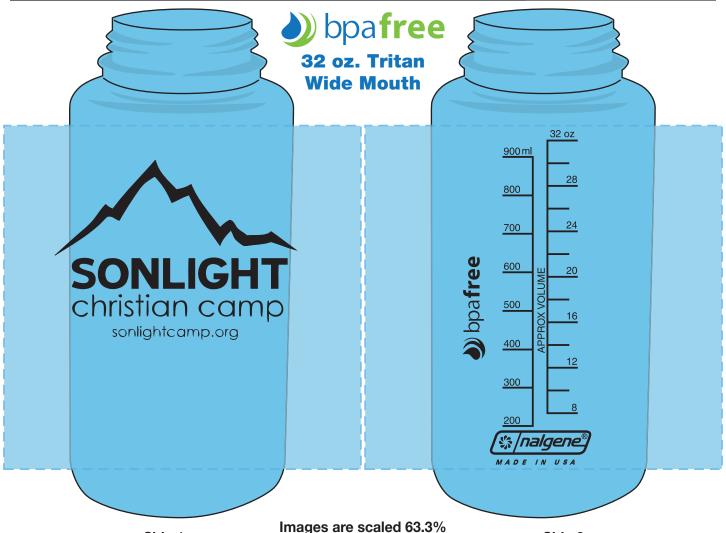

REF# 178447-007-HB1

Side 1: **Customer Art Graduation Scale** Side 2: Colors: 1 2 3 4 5 6

Ink (1): Black

Ink (2): Ink (3):

Ink (4): Imprint Area: 5.5"w x 5.5"h

# **Sonlight Christian Camp**

PO#: 2990

Side 1 Art Size: 3.1"w x 5.0"h Images are scaled 63.3% For the actual image size, please refer to the "Art Size"

Side 2 Art Size: 2.1"w x 5.5"h